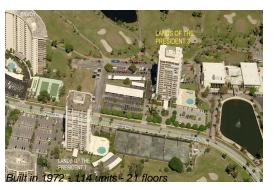

## **Building Information**

Number of units: 114 Number of active listings for rent: 0 Number of active listings for sale: 18 Building inventory for sale: 15% Number of sales over the last 12 months: Number of sales over the last 6 months: Number of sales over the last 3 months:

#### **Building Association Information**

The Land Of The President Condominium Three Association Inc Lincoln Tower 2400 Presidential Way Wa10 West Palm Beach, FL33401 (561) 686-2972