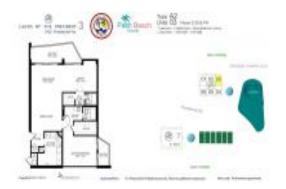

## Unit 503 - Lands of the President 3

503 - 2400 Presidential Wy, West Palm Beach, FL, Palm Beach 33401

#### **Unit Information**

MLS Number: F10434263 Status: Active Size: 1,206 Sq ft.

Bedrooms: 2 Full Bathrooms: 2 Half Bathrooms: 0 Parking Spaces:

1 Space

Other View, Pool Area View View:

List Price: \$360,000 List PPSF: \$299 Valuated Price: \$210,000 Valuated PPSF: \$162