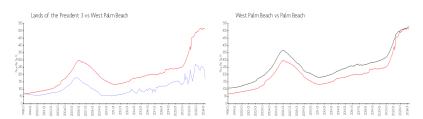

#### **Market Information**

Lands of the \$174/sq. ft. West Palm Beach: \$511/sq. ft. President 3:

West Palm Beach: \$511/sq. ft. Palm Beach: \$475/sq. ft.