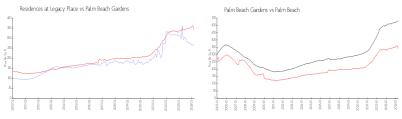

#### **Unit Information**

 MLS Number:
 F10434575

 Status:
 Active

 Size:
 1,520 Sq ft.

Bedrooms: 2
Full Bathrooms: 2
Half Bathrooms: 0

Parking Spaces: 1 Space, Assigned Parking, Guest Parking

View:

 Rental Price:
 \$2,600