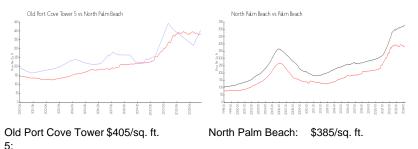

#### **Market Information**

\$475/sq. ft.

| ο.                |               |             |
|-------------------|---------------|-------------|
| North Palm Beach: | \$385/sq. ft. | Palm Beach: |