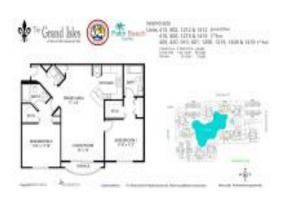

#### **Unit Information**

| MLS Number:<br>Status:<br>Size:<br>Bedrooms:<br>Full Bathrooms:<br>Half Bathrooms:<br>Parking Spaces: | F10434622<br>Active<br>1,021 Sq ft.<br>2<br>0<br>1 Space |
|-------------------------------------------------------------------------------------------------------|----------------------------------------------------------|
| View:<br>Rental Price:<br>List PPSF:<br>Valuated Price:<br>Valuated PPSF:                             | \$1,950<br>\$2<br>\$223,000<br>\$218                     |