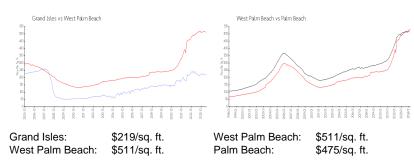

#### **Inventory for Sale**

| Grand Isles     | 2% |
|-----------------|----|
| West Palm Beach | 4% |
| Palm Beach      | 3% |

## Avg. Time to Close Over Last 12 Months

| Grand Isles     | 58 days |
|-----------------|---------|
| West Palm Beach | 52 days |
| Palm Beach      | 56 days |