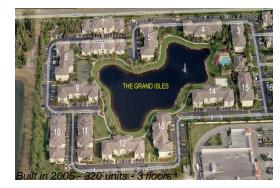

## **Building Information**

| Number of units:                         | 320 |
|------------------------------------------|-----|
| Number of active listings for rent:      | 4   |
| Number of active listings for sale:      | 7   |
| Building inventory for sale:             | 2%  |
| Number of sales over the last 12 months: | 15  |
| Number of sales over the last 6 months:  | 8   |
| Number of sales over the last 3 months:  | 3   |