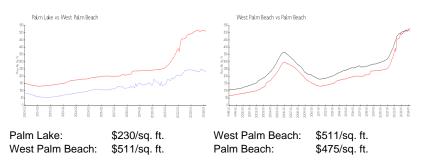

## **Market Information**

## Inventory for Sale

| Palm Lake       | 2% |
|-----------------|----|
| West Palm Beach | 4% |
| Palm Beach      | 3% |

## Avg. Time to Close Over Last 12 Months

| Palm Lake       | 27 days |
|-----------------|---------|
| West Palm Beach | 52 days |
| Palm Beach      | 56 days |

Built im 1991 - 304 units 2 floors