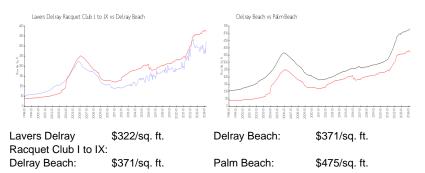

# Unit 5201 - Lavers Delray Racquet Club I to IX

5201 - 950 Egret Cir, Delray Beach, FL, Palm Beach 33444