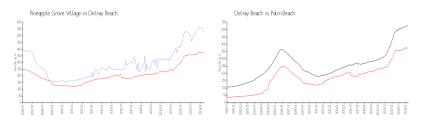

#### Market Information

\$371/sq. ft.

Pineapple Grove \$528/sq. ft. Delray Beach:

Village:

Delray Beach: \$371/sq. ft. Palm Beach: \$476/sq. ft.