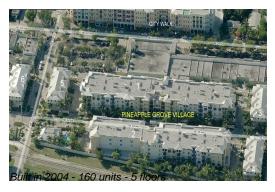

#### **Building Information**

Number of units: 160
Number of active listings for rent: 26
Number of active listings for sale: 6
Building inventory for sale: 3%
Number of sales over the last 12 months: 10
Number of sales over the last 6 months: 4
Number of sales over the last 3 months: 3