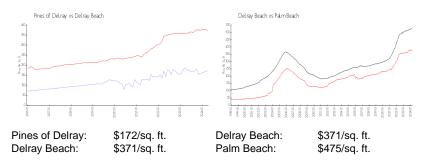

# **Market Information**

# Inventory for Sale

| Pines of Delray | 4% |
|-----------------|----|
| Delray Beach    | 3% |
| Palm Beach      | 3% |

# Avg. Time to Close Over Last 12 Months

| Pines of Delray | 44 days |
|-----------------|---------|
| Delray Beach    | 54 days |
| Palm Beach      | 56 days |