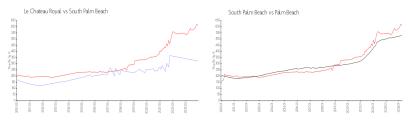

#### **Unit Information**

 MLS Number:
 F10435848

 Status:
 Active

 Size:
 1,036 Sq ft.

Bedrooms: 2
Full Bathrooms: 2
Half Bathrooms: 0

Parking Spaces: 1 Space, Guest Parking, Parking-Under

Building

 View:
 Ocean View

 List Price:
 \$305,000

 List PPSF:
 \$294

 Valuated Price:
 \$375,000

 Valuated PPSF:
 \$362

The above valuated price is a baseline figure that does not take into account any specific renovation, upgrade, split, merge, or deterioration of the unit.