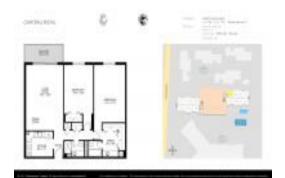

# Unit 704 - Le Chateau Royal

704 - 3540 S Ocean Blvd, South Palm Beach, FL, Palm Beach 33480

Number of units: 136
Number of active listings for rent: 0
Number of active listings for sale: 11
Building inventory for sale: 8%
Number of sales over the last 12 months: 4
Number of sales over the last 6 months: 1
Number of sales over the last 3 months: 1

## **Building Association Information**

Le Chateau Royal Condo Association Address: 3540 S Ocean Blvd, Palm Beach, FL 33480 Phone: +1 561-585-3940

http://www.lechateauroyal.net/