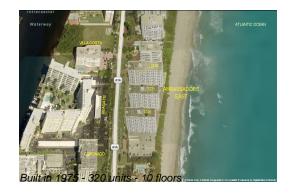

The above valuated price is a baseline figure that does not take into account any specific renovation, upgrade, split, merge, or deterioration of the unit.

Number of units: 320 Number of active listings for rent: 0 7 Number of active listings for sale: Building inventory for sale: 2% Number of sales over the last 12 months: 9 Number of sales over the last 6 months: Number of sales over the last 3 months:

### **Building Association Information**

Ambassadors East

Address: 3215 S Ocean Blvd, Highland Beach, FL 33487 Phone: +1 561-278-4148