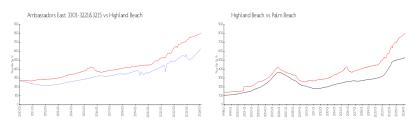

#### **Market Information**

**Ambassadors East** 3301-3221&3215: Highland Beach:

\$628/sq. ft.

\$801/sq. ft.

Highland Beach: \$801/sq. ft.

Palm Beach: \$475/sq. ft.