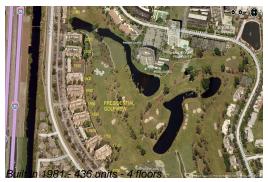

### **Building Information**

Number of units: 436
Number of active listings for rent: 0
Number of active listings for sale: 9
Building inventory for sale: 2%
Number of sales over the last 12 months: 18
Number of sales over the last 6 months: 9
Number of sales over the last 3 months: 5

#### **Building Association Information**

Presidential Golfview Condo West Palm Beach, FL 33401 1700 N Congress Ave Apt A, (561) 684-7725 1720 N Congress Ave Apt A, (561) 471-0981 1750 N Congress Ave, (561) 688-0892 1820 N Congress Ave Apt A, (561) 686-6342 1850 N Congress Ave, (561) 686-1077 1860 N Congress Ave (561) 686-4948 1900 S Congress Ave Ste A, (561) 683-7512 2000 N Congress Ave # A, (561) 684-1531