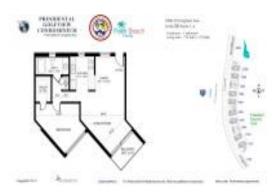

# Unit 1850 N Congress Ave # 308 - Presidential Golfview

1850 N Congress Ave # 308 - 1700 N Congress Ave, West Palm Beach, FL, Palm Beach 33401

#### **Unit Information**

MLS Number: F10436535
Status: Pending
Size: 775 Sq ft.

Bedrooms: 1
Full Bathrooms: 1
Half Bathrooms: 0
Parking Spaces: 1 Space

View:

 Rental Price:
 \$1,500

 List PPSF:
 \$2

 Valuated Price:
 \$140,000