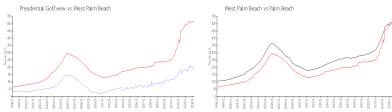

#### **Market Information**

Presidential \$180/sq. ft.

Golfview:

West Palm Beach: \$511/sq. ft.

West Palm Beach: \$511/sq. ft.

\$475/sq. ft.

Palm Beach: