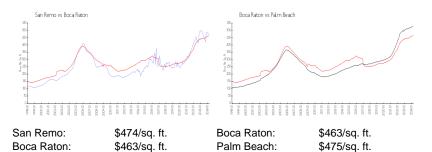

### **Market Information**

#### **Inventory for Sale**

| San Remo   | 4% |
|------------|----|
| Boca Raton | 3% |
| Palm Beach | 3% |