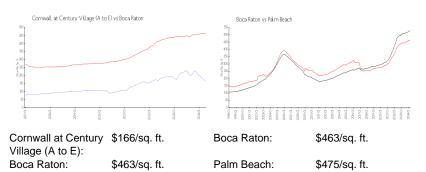

#### **Inventory for Sale**

| Cornwall at Century Village (A to E) | 4% |
|--------------------------------------|----|
| Boca Raton                           | 3% |
| Palm Beach                           | 3% |

## Avg. Time to Close Over Last 12 Months

| Cornwall at Century Village (A to E) | 53 days |
|--------------------------------------|---------|
| Boca Raton                           | 57 days |
| Palm Beach                           | 56 days |