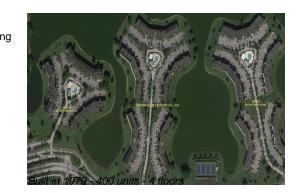

### **Building Information**

| Number of units:                         | 400 |
|------------------------------------------|-----|
| Number of active listings for rent:      | 0   |
| Number of active listings for sale:      | 16  |
| Building inventory for sale:             | 4%  |
| Number of sales over the last 12 months: | 17  |
| Number of sales over the last 6 months:  | 10  |
| Number of sales over the last 3 months:  | 6   |
|                                          |     |

### **Building Association Information**

Century Village at Boca Raton Address: 19296 Lyons Rd, Boca Raton, FL 33434 Phone: +1 561-451-1211