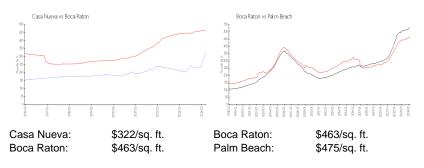

### **Inventory for Sale**

| Casa Nueva | 1% |
|------------|----|
| Boca Raton | 3% |
| Palm Beach | 3% |

## Avg. Time to Close Over Last 12 Months

| Casa Nueva | 48 days |
|------------|---------|
| Boca Raton | 57 days |
| Palm Beach | 56 days |