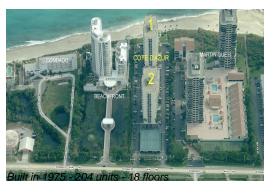

#### **Building Information**

Number of units: 204
Number of active listings for rent: 9
Number of active listings for sale: 19
Building inventory for sale: 9%
Number of sales over the last 12 months: 9
Number of sales over the last 6 months: 5
Number of sales over the last 3 months: 5

## **Building Association Information**

Cote d'Azur Condominiu Association Inc 4200 N. Ocean Drive, Singer Island, Florida 33404 (561) 844-6259 agingerich@cotecondo.com

http://www.cotecondo.com/outside\_home.asp