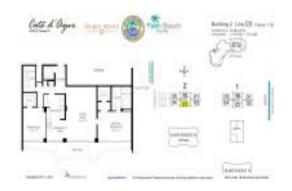

# Unit 2-303 - Cote d'Azur

2-303 - 4200 N Ocean dr, Singer Island, FL, Palm Beach 33404

#### **Unit Information**

 MLS Number:
 O6154121

 Status:
 ACTIVE

 Size:
 1,210 Sq ft.

Bedrooms: 2 Full Bathrooms: 2 Half Bathrooms: 0

Parking Spaces: Assigned, Covered, Guest, Reserved

 View:
 Water

 List Price:
 \$575,000