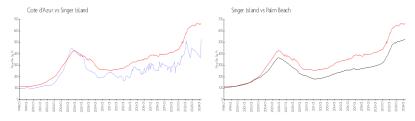

#### **Market Information**

Cote d'Azur: \$529/sq. ft. Singer Island: \$662/sq. ft. Singer Island: \$475/sq. ft. Palm Beach: \$475/sq. ft.