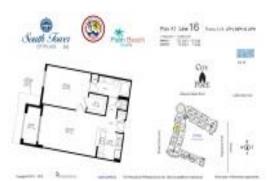

# Unit 516 - City Place South Tower

516 - 550 Okeechobee Blvd, West Palm Beach, FL, Palm Beach 33401

## **Unit Information**

| MLS Number:<br>Status:<br>Size: | RX-10805215<br>Active |
|---------------------------------|-----------------------|
| Bedrooms:                       | 755 Sq ft.<br>1       |
| Full Bathrooms:                 | 1                     |
|                                 | •                     |
| Half Bathrooms:                 | 0                     |
| Parking Spaces:                 | Assigned              |
| View:                           | City                  |
| List Price:                     | \$475,000             |
| List PPSF:                      | \$629                 |
| Valuated Price:                 | \$338,000             |
| Valuated PPSF:                  | \$448                 |