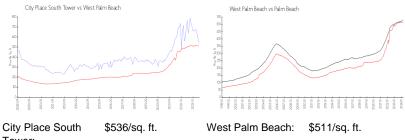

### **Market Information**

Tower: West Palm Beach: \$511/s

| 'sq. ft. | West Palm Bead |
|----------|----------------|
| ˈsq. ft. | Palm Beach:    |

\$475/sq. ft.