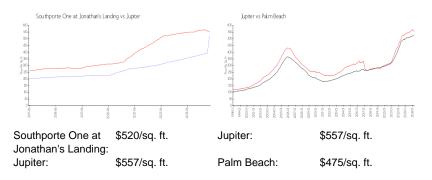

Date<br>Apr 2024<br>Apr 2024 | Sale Price<br>\$805,000<br>\$1,300,000 | PPSF<br>\$457<br>\$642 |
|-----------------------|------------------------------------|--------------------------------------|----------------------------------------|------------------------|
| 202                   | 1,763 sq ft                        | Apr 2024                             | \$815,000                              | \$462                  |
| 501                   | 1,763 sq ft                        | Apr 2024                             | \$907,500                              | \$515                  |
| Ph2                   | 1,763 sq ft                        | Apr 2024                             | \$1,180,000                            | \$669                  |

#### **Market Information**





#### 24/2017





## Inventory for Sale

| Southporte One at Jonathan's Landing | 6% |
|--------------------------------------|----|
| Jupiter                              | 3% |
| Palm Beach                           | 3% |

## Avg. Time to Close Over Last 12 Months

| Southporte One at Jonathan's Landing | 63 days |
|--------------------------------------|---------|
| Jupiter                              | 66 days |
| Palm Beach                           | 56 days |