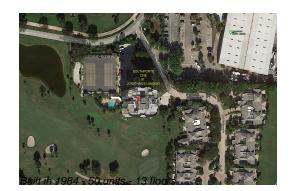

# Unit 302 - Southporte One at Jonathan's Landing

302 - 3322 Cassekey Island Rd, Jupiter, FL, Palm Beach 33477

#### **Building Information**

| Number of units:                         | 50 |
|------------------------------------------|----|
| Number of active listings for rent:      | 0  |
| Number of active listings for sale:      | 3  |
| Building inventory for sale:             | 6% |
| Number of sales over the last 12 months: | 6  |
| Number of sales over the last 6 months:  | 5  |
| Number of sales over the last 3 months:  | 5  |
|                                          |    |