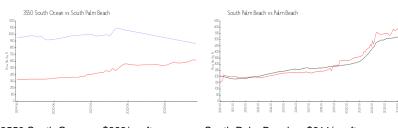

# Unit PH C - 3550 South Ocean

PH C - 3550 S Ocean Blvd, South Palm Beach, FL, Palm Beach 33480

#### **Unit Information**

View:

 MLS Number:
 RX-10847185

 Status:
 Active

 Size:
 2,893 Sq ft.

 Bedrooms:
 2

Bedrooms: 2
Full Bathrooms: 3
Half Bathrooms: 0
Parking Spaces: 2+

Spaces, Assigned, Covered, Deeded, Under