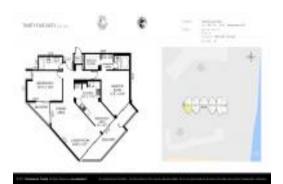

# **Unit 809 - Thirty Five Sixty**

809 - 3560 S Ocean Blvd, South Palm Beach, FL, Palm Beach 33480

#### **Unit Information**

MLS Number: RX-10847283 Status: Active Size: 1,340 Sq ft.

Bedrooms: 2 Full Bathrooms: 2 Half Bathrooms: 0

Parking Spaces: Assigned, Garage - Building, Under Building

 View:
 City,Ocean