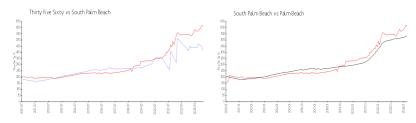

### **Market Information**

Thirty Five Sixty: \$412/sq. ft. South Palm Beach: \$611/sq. ft. South Palm Beach: \$415/sq. ft. Palm Beach: \$475/sq. ft.