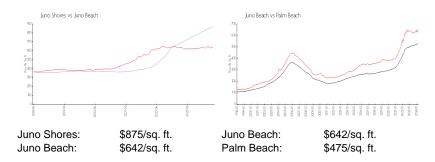

## **Inventory for Sale**

Juno Shores5%Juno Beach2%Palm Beach3%

### Avg. Time to Close Over Last 12 Months

Juno Shores n/a Juno Beach 92 days Palm Beach 56 days