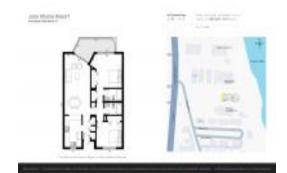

# **Unit 101 - Juno Shores**

101 - 420 Celestial Wy, Juno Beach, FL, Palm Beach 33408

#### **Unit Information**

 MLS Number:
 RX-10850205

 Status:
 Active

 Size:
 1,047 Sq ft.

Bedrooms: 2
Full Bathrooms: 2
Half Bathrooms: 0

Parking Spaces: 2+ Spaces, Open, Drive - Circular

 View:
 Ocean,Garden