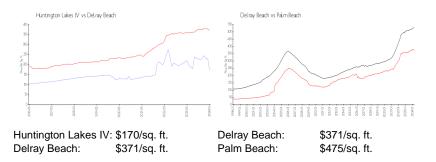

RX-10853400 Active 1,220 Sq ft. 2 2 0 Assigned,Guest Lake \$239,900 \$197 \$207,000 \$170

The above valuated price is a baseline figure that does not take into account any specific renovation, upgrade, split, merge, or deterioration of the unit.