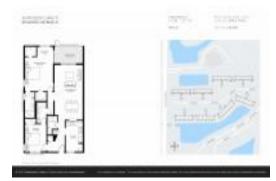

#### **Unit Information**

| MLS Number:<br>Status: |  |
|------------------------|--|
| Size:                  |  |
| Bedrooms:              |  |
| Full Bathrooms:        |  |
| Half Bathrooms:        |  |
| Parking Spaces:        |  |
| View:                  |  |
| List Price:            |  |
| List PPSF:             |  |
| Valuated Price:        |  |
| Valuated PPSF:         |  |

RX-10853400 Active 1,220 Sq ft. 2 2 0 Assigned,Guest Lake \$239,900 \$197 \$207,000 \$170

The above valuated price is a baseline figure that does not take into account any specific renovation, upgrade, split, merge, or deterioration of the unit.