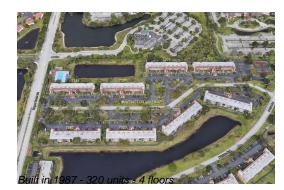

#### **Building Information**

| 320 |
|-----|
| 0   |
| 8   |
| 2%  |
| 21  |
| 11  |
| 8   |
|     |