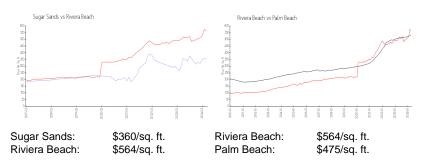

### Inventory for Sale

| Sugar Sands   | 5% |
|---------------|----|
| Riviera Beach | 3% |
| Palm Beach    | 3% |

## Avg. Time to Close Over Last 12 Months

| Sugar Sands   | 72 days |
|---------------|---------|
| Riviera Beach | 79 days |
| Palm Beach    | 56 days |