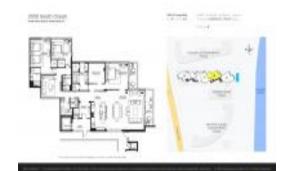

## Unit 5B - 3550 South Ocean

5B - 3550 S Ocean Blvd, South Palm Beach, FL, Palm Beach 33480

#### **Unit Information**

 MLS Number:
 RX-10863276

 Status:
 Active

 Size:
 3,193 Sq ft.

Bedrooms: 3
Full Bathrooms: 3
Half Bathrooms: 1

Parking Spaces: 2+ Spaces, Assigned

 View:
 Ocean

 List Price:
 \$4,225,300

 List PPSF:
 \$1,323

 Valuated Price:
 \$2,738,000

 Valuated PPSF:
 \$923

The above valuated price is a baseline figure that does not take into account any specific renovation, upgrade, split, merge, or deterioration of the unit.