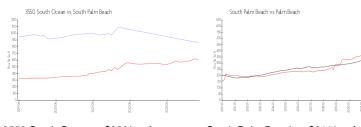

#### **Market Information**

3550 South Ocean: \$863/sq. ft. South Palm Beach: \$611/sq. ft. Palm Beach: \$475/sq. ft. Palm Beach: \$475/sq. ft.

# Avg. Time to Close Over Last 12 Months

3550 South Ocean 65 days South Palm Beach 75 days Palm Beach 56 days