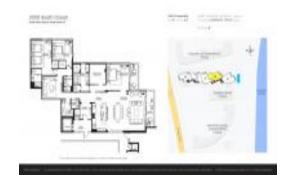

# Unit 2B - 3550 South Ocean

2B - 3550 S Ocean Blvd, South Palm Beach, FL, Palm Beach 33480

#### **Unit Information**

 MLS Number:
 RX-10863520

 Status:
 Active

 Size:
 3,219 Sq ft.

 Bedrooms:
 3

Bedrooms: 3
Full Bathrooms: 3
Half Bathrooms: 1

Parking Spaces: 2+ Spaces, Assigned, Covered, Drive -

Circular, Driveway, Guest

 View:
 Ocean

 List Price:
 \$3,572,000

 List PPSF:
 \$1,110

 Valuated Price:
 \$2,658,000

 Valuated PPSF:
 \$896

The above valuated price is a baseline figure that does not take into account any specific renovation, upgrade, split, merge, or deterioration of the unit.