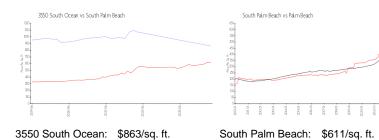

### **Market Information**

Palm Beach:

\$475/sq. ft.

## **Inventory for Sale**

South Palm Beach: \$611/sq. ft.

3550 South Ocean23%South Palm Beach6%Palm Beach3%