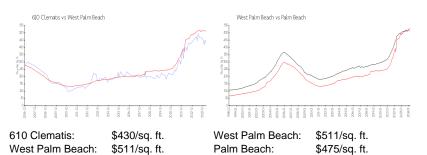

#### **Market Information**

#### **Inventory for Sale**

| 610 Clematis    | 5% |
|-----------------|----|
| West Palm Beach | 4% |
| Palm Beach      | 3% |

## Avg. Time to Close Over Last 12 Months

| 610 Clematis    | 64 days |
|-----------------|---------|
| West Palm Beach | 52 days |
| Palm Beach      | 56 days |