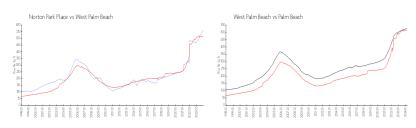

# **Market Information**

Norton Park Place: \$562/sq. ft. West Palm Beach: \$511/sq. ft. West Palm Beach: \$475/sq. ft. Palm Beach: \$475/sq. ft.