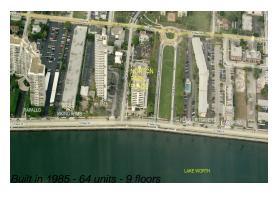

## **Building Information**

Number of units: 64
Number of active listings for rent: 1
Number of active listings for sale: 1
Building inventory for sale: 1%
Number of sales over the last 12 months: 0
Number of sales over the last 6 months: 0
Number of sales over the last 3 months: 0