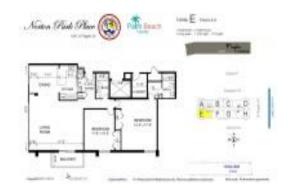

# **Unit 2-E - Norton Park Place**

2-E - 1501 S Flagler Dr, West Palm Beach, FL, Palm Beach 33401

#### **Unit Information**

MLS Number: RX-10874068
Status: Active
Size: 1,230 Sq ft.
Bedrooms: 1
Full Bathrooms: 2

Full Bathrooms: 2
Half Bathrooms: 0

Parking Spaces: Assigned

 View:
 \$725,000

 List Price:
 \$789