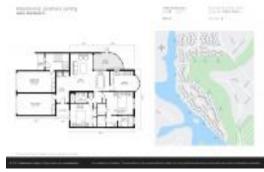

#### **Unit Information**

 MLS Number:
 RX-10876580

 Status:
 Active

 Size:
 1,452 Sq ft.

 Bedrooms:
 2

Full Bathrooms: 2
Half Bathrooms: 0

Parking Spaces: Assigned, Garage - Attached, Golf

Cart, Vehicle Restrictions

 View:
 Golf

 List Price:
 \$519,000

 List PPSF:
 \$357

 Valuated Price:
 \$529,000

 Valuated PPSF:
 \$364

The above valuated price is a baseline figure that does not take into account any specific renovation, upgrade, split, merge, or deterioration of the unit.