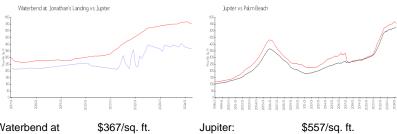

#### **Market Information**

Waterbend at Jonathan's Landing:

Jupiter:

\$557/sq. ft.

Palm Beach:

\$475/sq. ft.