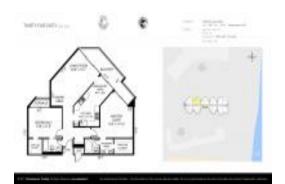

#### **Unit Information**

MLS Number: RX-10880156 Status: Active Size: 1,340 Sq ft.

Bedrooms: 2
Full Bathrooms: 2
Half Bathrooms: 0

Parking Spaces: Garage - Building View: Intracoastal,Ocean

 List Price:
 \$799,990

 List PPSF:
 \$597

 Valuated Price:
 \$586,000

 Valuated PPSF:
 \$437

The above valuated price is a baseline figure that does not take into account any specific renovation, upgrade, split, merge, or deterioration of the unit.