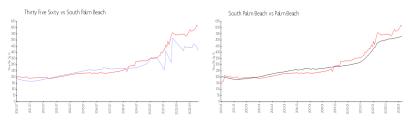

### **Market Information**

Thirty Five Sixty: \$412/sq. ft. South Palm Beach: \$611/sq. ft. South Palm Beach: \$475/sq. ft. Palm Beach: \$475/sq. ft.