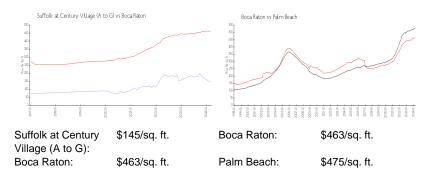

#### **Market Information**

| Boca Raton | 3% |
|------------|----|
| Palm Beach | 3% |