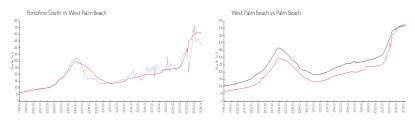

#### **Market Information**

Portofino South: \$428/sq. ft. West Palm Beach: \$511/sq. ft. West Palm Beach: \$475/sq. ft. Palm Beach: \$475/sq. ft.