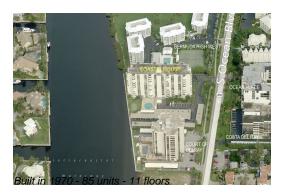

### Unit 1102 - Coastal House

1102 - 2200 S Ocean Blvd, Delray Beach, FL, Palm Beach 33483

## **Building Information**

Valuated PPSF:

Number of units: 85
Number of active listings for rent: 0
Number of active listings for sale: 7
Building inventory for sale: 8%
Number of sales over the last 12 months: 5
Number of sales over the last 6 months: 2
Number of sales over the last 3 months: 2

### **Building Association Information**

Coastal House Association Inc, 2200 South Ocean Boulevard Delray Beach, FL 33483 Phone: (561) 278-5979

http://2200coastalhouse.com/