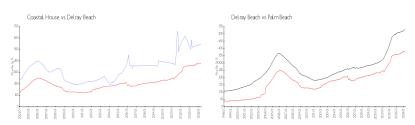

#### **Market Information**

Coastal House: \$546/sq. ft. Delray Beach: \$371/sq. ft.

Delray Beach: \$371/sq. ft. Palm Beach: \$475/sq. ft.