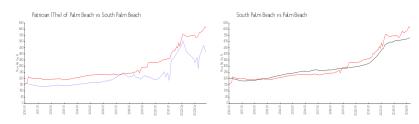

## **Market Information**

\$611/sq. ft.

Patrician (The) of \$413/sq. ft. South Palm Beach:

Palm Beach:

South Palm Beach: \$611/sq. ft. Palm Beach: \$475/sq. ft.