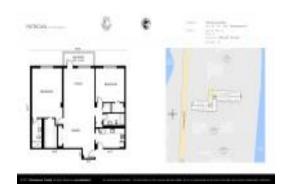

# Unit 401 - Patrician (The) of Palm Beach

401 - 3450 S Ocean Blvd, South Palm Beach, FL, Palm Beach 33480

#### **Unit Information**

 MLS Number:
 RX-10889187

 Status:
 Active

 Size:
 1,548 Sq ft.

Bedrooms: 2
Full Bathrooms: 2
Half Bathrooms: 0

Parking Spaces: Assigned

View: Intracoastal,Ocean

 Rental Price:
 \$8,500

 List PPSF:
 \$5

 Valuated Price:
 \$640,000

 Valuated PPSF:
 \$413

The above valuated price is a baseline figure that does not take into account any specific renovation, upgrade, split, merge, or deterioration of the unit.