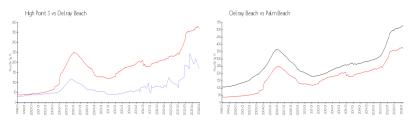

#### **Market Information**

High Point 1: \$169/sq. ft. Delray Beach: \$371/sq. ft. Delray Beach: \$371/sq. ft. Palm Beach: \$475/sq. ft.