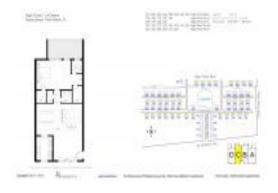

### **Unit Information**

 MLS Number:
 RX-10890711

 Status:
 Active

 Size:
 1,122 Sq ft.

Bedrooms: 1
Full Bathrooms: 1
Half Bathrooms: 1

 Parking Spaces:
 Assigned

 View:
 Canal

 List Price:
 \$139,000

## **Building Information**

Number of units: 248
Number of active listings for rent: 3
Number of active listings for sale: 8
Building inventory for sale: 3%
Number of sales over the last 12 months: 6
Number of sales over the last 6 months: 4
Number of sales over the last 3 months: 2