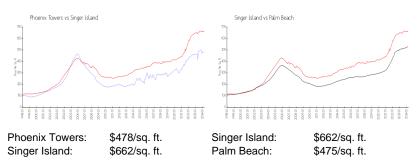

#### **Inventory for Sale**

| Phoenix Towers | 6% |
|----------------|----|
| Singer Island  | 4% |
| Palm Beach     | 3% |

## Avg. Time to Close Over Last 12 Months

| Phoenix Towers | 101 days |
|----------------|----------|
| Singer Island  | 80 days  |
| Palm Beach     | 56 days  |

Built in 1973 - 175 units - 24 floors