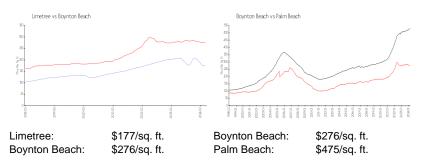

#### Inventory for Sale

| Limetree      | 4% |
|---------------|----|
| Boynton Beach | 2% |

(Parent)

## Avg. Time to Close Over Last 12 Months

| Limetree      | 32 days |
|---------------|---------|
| Boynton Beach | 48 days |
| Palm Beach    | 56 days |