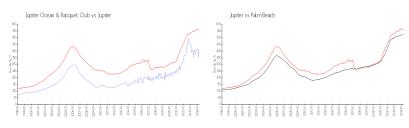

#### **Market Information**

Jupiter Ocean &

\$413/sq. ft.

Jupiter:

\$557/sq. ft.

Racquet Club: Jupiter:

\$557/sq. ft.

Palm Beach:

\$475/sq. ft.