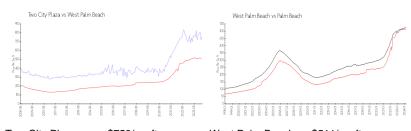

#### **Market Information**

Two City Plaza: \$753/sq. ft. West Palm Beach: \$511/sq. ft. West Palm Beach: \$511/sq. ft. Palm Beach: \$475/sq. ft.

## **Inventory for Sale**

Two City Plaza 3% West Palm Beach 4% Palm Beach 3%

### Avg. Time to Close Over Last 12 Months

78 days Two City Plaza West Palm Beach 52 days Palm Beach 56 days