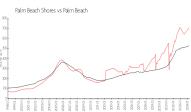

# **Market Information**

Mayan Towers North:\$437/sq. ft. Palm Beach Shores: \$710/sq. ft.

# Avg. Time to Close Over Last 12 Months

| Mayan Towers North | 161 days |
|--------------------|----------|
| Palm Beach Shores  | 98 days  |

Palm Beach Shores: \$710/sq. ft. Palm Beach: \$475/sq. ft. Palm Beach