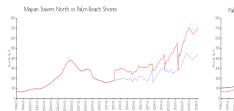

# **Market Information**

Mayan Towers North:\$437/sq. ft. Palm Beach Shores: \$710/sq. ft.