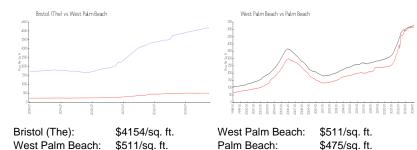

\$19,161,000

 Valuated PPSF:
 \$4,388

The above valuated price is a baseline figure that does not take into account any specific renovation, upgrade, split, merge, or deterioration of the unit.



Number of units: 68
Number of active listings for rent: 0
Number of active listings for sale: 5
Building inventory for sale: 7%
Number of sales over the last 12 months: 2
Number of sales over the last 6 months: 1
Number of sales over the last 3 months: 1

## **Building Association Information**

The Bristol Palm Beach Address: 1100 S Flagler Dr, West Palm Beach, FL 33401 Phone: +1 561-222-4444

## **Recent Sales**

 Unit #
 Size
 Closing Date
 Sale Price
 PPSF

 2302
 12,053 sq ft
 Apr 2024
 \$27,988,425
 \$2,322

 804
 6,270 sq ft
 Sep 2023
 \$16,000,000
 \$2,552

#### **Market Information**



## **Inventory for Sale**

Bristol (The) 7% West Palm Beach 4% Palm Beach 3%





### Avg. Time to Close Over Last 12 Months

Bristol (The) n/a
West Palm Beach 52 days
Palm Beach 56 days