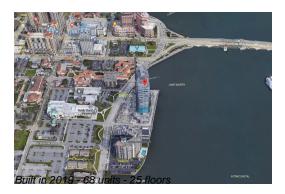

Number of units: 68
Number of active listings for rent: 0
Number of active listings for sale: 5
Building inventory for sale: 7%
Number of sales over the last 12 months: 2
Number of sales over the last 6 months: 1
Number of sales over the last 3 months: 1

## **Building Association Information**

The Bristol Palm Beach Address: 1100 S Flagler Dr, West Palm Beach, FL 33401 Phone: +1 561-222-4444