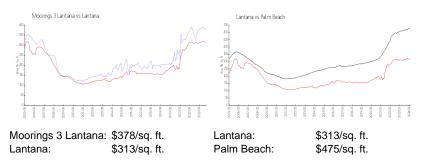

## **Market Information**

### **Inventory for Sale**

| Moorings 3 Lantana | 6% |
|--------------------|----|
| Lantana            | 5% |
| Palm Beach         | 3% |

### Avg. Time to Close Over Last 12 Months

| Moorings 3 Lantana | 51 days |
|--------------------|---------|
| Lantana            | 53 days |
| Palm Beach         | 56 days |