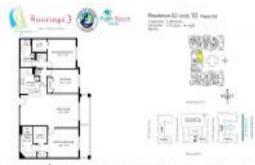

# Unit 410 - Moorings 3 Lantana

410 - 806 E Windward Wy, Lantana, FL, Palm Beach 33462

## **Unit Information**

| MLS Number:<br>Status:<br>Size:<br>Bedrooms:<br>Full Bathrooms:<br>Half Bathrooms:<br>Parking Spaces: | RX-10892670<br>Active<br>1,510 Sq ft.<br>3<br>2<br>0<br>Assigned,Garage - Attached,Valet Parking<br>Avlbl |
|-------------------------------------------------------------------------------------------------------|-----------------------------------------------------------------------------------------------------------|
| View:                                                                                                 | Intracoastal,Pool                                                                                         |
| Rental Price:                                                                                         | \$3,500                                                                                                   |
| List PPSF:                                                                                            | \$2                                                                                                       |
| Valuated Price:                                                                                       | \$644,000                                                                                                 |
| Valuated PPSF:                                                                                        | \$426                                                                                                     |