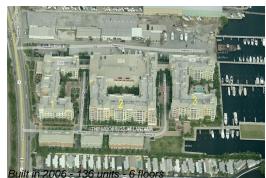

## **Building Information**

| Number of units:                         | 136 |
|------------------------------------------|-----|
| Number of active listings for rent:      | 6   |
| Number of active listings for sale:      | 8   |
| Building inventory for sale:             | 5%  |
| Number of sales over the last 12 months: | 7   |
| Number of sales over the last 6 months:  | 4   |
| Number of sales over the last 3 months:  | 2   |
|                                          |     |

## **Building Association Information**

Moorings At Lantana Bldg 3 806 E Windward Way, Lantana, FL 33462 (561) 585-9709