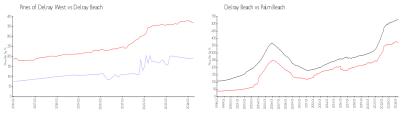

### **Market Information**

Pines of Delray West:

\$194/sq. ft.

Delray Beach:

\$371/sq. ft.

Delray Beach: \$371/sq. ft.

Palm Beach: \$476/sq. ft.