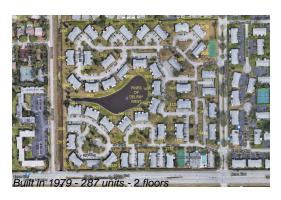

## **Building Information**

Number of units: 287
Number of active listings for rent: 0
Number of active listings for sale: 7
Building inventory for sale: 2%
Number of sales over the last 12 months: 13
Number of sales over the last 6 months: 9
Number of sales over the last 3 months: 8

## **Building Association Information**

Pines of Delray West Address: 2700 SW 15th St, Delray Beach, FL 33445 Phone: +1 561-276-6605

http://pinesofdelraywest.net/