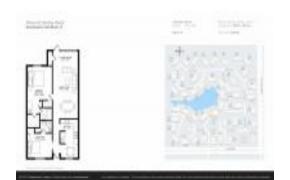

#### **Unit Information**

 MLS Number:
 RX-10893339

 Status:
 Active

 Size:
 1,167 Sq ft.

 Bedrooms:
 2

Bedrooms: 2
Full Bathrooms: 2
Half Bathrooms: 0

 Parking Spaces:
 Assigned

 View:
 Lake