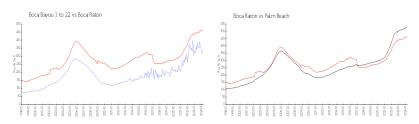

#### **Market Information**

Boca Bayou 1 to 22: \$333/sq. ft. Boca Raton: \$463/sq. ft. Boca Raton: \$463/sq. ft. Palm Beach: \$475/sq. ft.