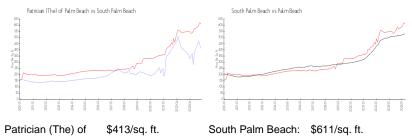

## **Market Information**

Patrician (The) of \$413/sq. ft. South Palm Beach:

Palm Beach:

South Palm Beach: \$611/sq. ft. Palm Beach: \$475/sq. ft.