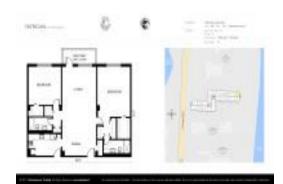

#### **Unit Information**

MLS Number: RX-10893944 Status: Active Size: 1,498 Sq ft.

Bedrooms: 2 Full Bathrooms: 2 Half Bathrooms: 0

Parking Spaces: 2+ Spaces, Garage - Building

Intracoastal, Ocean View:

Rental Price: \$9,500 List PPSF: \$6 Valuated Price: \$637,000 Valuated PPSF: \$426