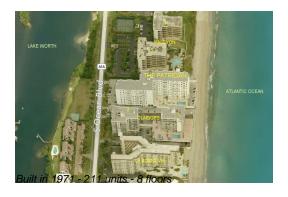

# Unit 708 - Patrician (The) of Palm Beach

708 - 3450 S Ocean Blvd, South Palm Beach, FL, Palm Beach 33480

#### **Building Information**

Number of units: 211 Number of active listings for rent: Number of active listings for sale: 13 Building inventory for sale: 6% Number of sales over the last 12 months: Number of sales over the last 6 months: Number of sales over the last 3 months: