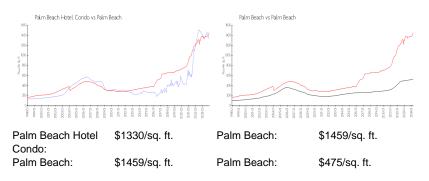

#### **Market Information**

**Inventory for Sale** 

| Palm Beach Hotel Condo | 3% |
|------------------------|----|
| Palm Beach             | 4% |
| Palm Beach             | 3% |

# Avg. Time to Close Over Last 12 Months

| Palm Beach Hotel Condo | 62 days |
|------------------------|---------|
| Palm Beach             | 81 days |
| Palm Beach             | 56 days |