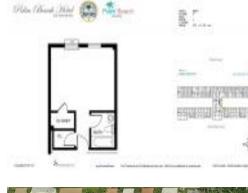

#### **Unit Information**

| MLS Number:<br>Status:<br>Size:<br>Bedrooms:<br>Full Bathrooms:<br>Half Bathrooms:<br>Parking Spaces: | RX-10893981<br>Active<br>542 Sq ft.<br>1<br>0<br>Street |
|-------------------------------------------------------------------------------------------------------|---------------------------------------------------------|
| View:<br>List Price:<br>List PPSF:<br>Valuated Price:<br>Valuated PPSF:                               | \$695,000<br>\$1,282<br>\$346,000<br>\$1,277            |