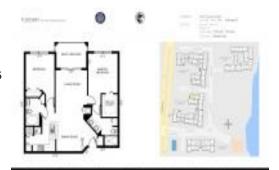

# Unit 2421 Tuscany Way - Tuscany on the Intracoastal

2421 Tuscany Way - 1103-4417 Tuscany Wy, Boynton Beach, FL, Palm Beach 33435

Number of units: 286
Number of active listings for rent: 0
Number of active listings for sale: 13
Building inventory for sale: 4%
Number of sales over the last 12 months: 19
Number of sales over the last 6 months: 9
Number of sales over the last 3 months: 6