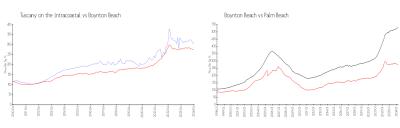

#### **Unit Information**

 MLS Number:
 RX-10894713

 Status:
 Active

 Size:
 1,121 Sq ft.

 Bedrooms:
 2

Full Bathrooms: 2
Half Bathrooms: 0

Parking Spaces: Assigned, Covered

 View:
 Garden