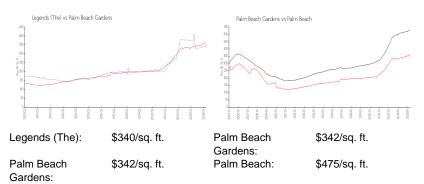

## **Inventory for Sale**

| Legends (The)      | 5% |
|--------------------|----|
| Palm Beach Gardens | 2% |
| Palm Beach         | 3% |

#### Avg. Time to Close Over Last 12 Months

| Legends (The)      | 73 days |
|--------------------|---------|
| Palm Beach Gardens | 47 days |
| Palm Beach         | 56 days |