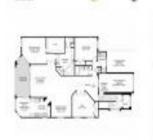

RX-10894729 Active 2,072 Sq ft. 3 2 0 Driveway, Garage -Attached, Guest, Open, Vehicle Restrictions Lake \$6,000 \$3 \$708,000 \$342

The above valuated price is a baseline figure that does not take into account any specific renovation, upgrade, split, merge, or deterioration of the unit.