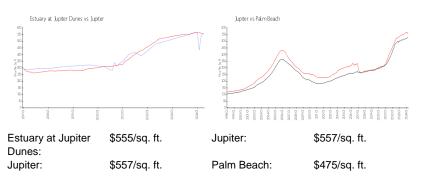

#### **Inventory for Sale**

| Estuary at Jupiter Dunes | 2% |
|--------------------------|----|
| Jupiter                  | 3% |
| Palm Beach               | 3% |

### Avg. Time to Close Over Last 12 Months

| Estuary at Jupiter Dunes | 29 days |
|--------------------------|---------|
| Jupiter                  | 66 days |
| Palm Beach               | 56 days |