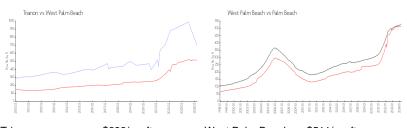

## **Market Information**

Trianon: \$698/sq. ft. West Palm Beach: \$511/sq. ft. West Palm Beach: \$475/sq. ft. Palm Beach: \$475/sq. ft.