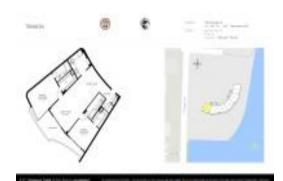

# Unit 1106 - Trianon

1106 - 1200 S Flagler Dr, West Palm Beach, FL, Palm Beach 33401

#### **Unit Information**

 MLS Number:
 RX-10895189

 Status:
 Active

 Size:
 1,247 Sq ft.

 Bedrooms:
 2

Bedrooms: 2
Full Bathrooms: 2
Half Bathrooms: 0

Parking Spaces:

View: