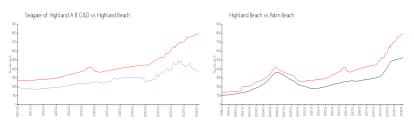

### **Market Information**

Seagate of Highland \$362/sq. ft. Highland Beach: \$801/sq. ft. A B C&D:
Highland Beach: \$801/sq. ft. Palm Beach: \$475/sq. ft.