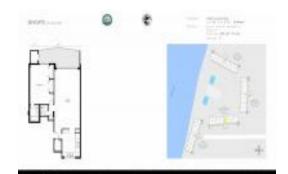

# Unit 420-C - Seagate of Highland A B C&D

420-C - 3310 S Ocean Blvd, Highland Beach, FL, Palm Beach 33487

#### **Unit Information**

 MLS Number:
 RX-10895191

 Status:
 Active

 Size:
 981 Sq ft.

 Bedrooms:
 1

Bedrooms:
Full Bathrooms:
Half Bathrooms:

Parking Spaces: Assigned,Guest View: Intracoastal,Ocean,Pool

 List Price:
 \$520,000