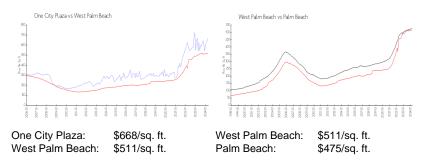

#### **Market Information**

### Inventory for Sale

| One City Plaza  | 8% |
|-----------------|----|
| West Palm Beach | 4% |
| Palm Beach      | 3% |

## Avg. Time to Close Over Last 12 Months

| One City Plaza  | 66 days |
|-----------------|---------|
| West Palm Beach | 52 days |
| Palm Beach      | 56 days |